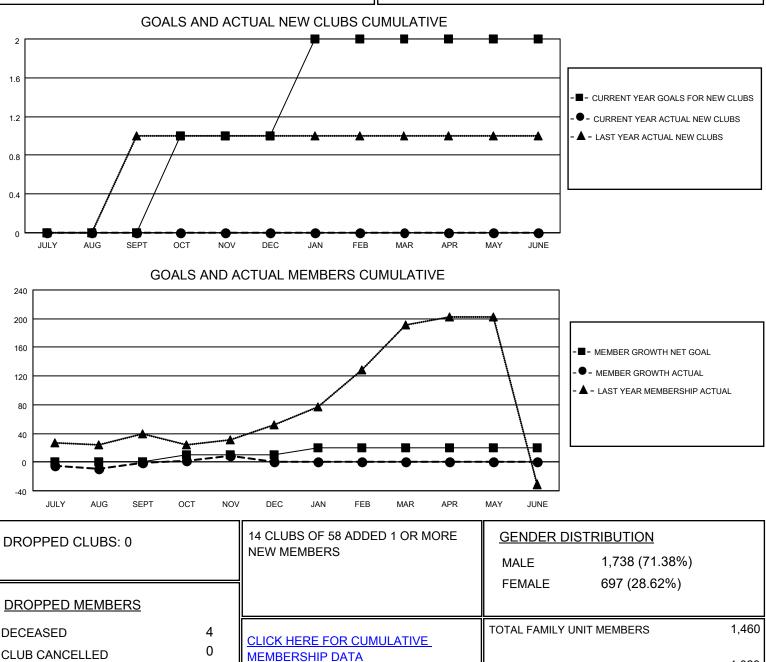

## LOCATION INDIA

District 3232 J

Results as of: 11/30/2020

| Clubs                 |               |           |               | Members               |                        |                         |                                                    |
|-----------------------|---------------|-----------|---------------|-----------------------|------------------------|-------------------------|----------------------------------------------------|
| RESULTS FOR 2020-2021 |               |           |               | RESULTS FOR 2020-2021 |                        |                         |                                                    |
| QUARTER               | NEW CLUB GOAL | NEW CLUBS | DROPPED CLUBS | QUARTER MEM           | BER GROWTH NET<br>GOAL | MEMBER GROWTH<br>ACTUAL | DROPPED<br>MEMBERS ACTUAL<br>(including transfers) |
| JULY/AUG/SEPT         | 0             | 0         | 0             | JULY/AUG/SEPT         | 0                      | 34                      | 34                                                 |
| OCT/NOV/DEC           | 1             | 0         | 0             | OCT/NOV/DEC           | 10                     | 17                      | 7                                                  |
| JAN/FEB/MAR           | 1             | 0         | 0             | JAN/FEB/MAR           | 10                     | 0                       | 0                                                  |
| APR/MAY/JUNE          | 0             | 0         | 0             | APR/MAY/JUNE          | 0                      | 0                       | 0                                                  |